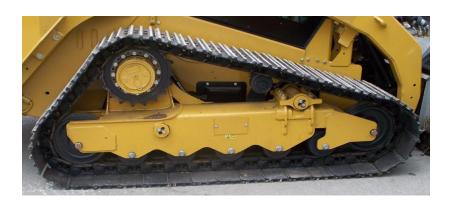

## Steel Track Undercarriage

For Cat® C, D- Series Compact Track Loaders

Supertrak is proud to offer an Industry first Steel Track
Conversion Kits for your
Caterpillar® Compact Track
Loaders. This kit utilizes the machines stock suspension and can be installed with 16" triple grouser pads, 16" or 14" single grouser pads.

Steel Tracks will decrease your Owning and Operating cost in application like Forestry, Recycling, Demolition, and use in aggregate material while increasing production of your CTL.

For more information contact Dave Evans (919)-935-2595 Dave.evans@supertrak.com www.supertrak.com