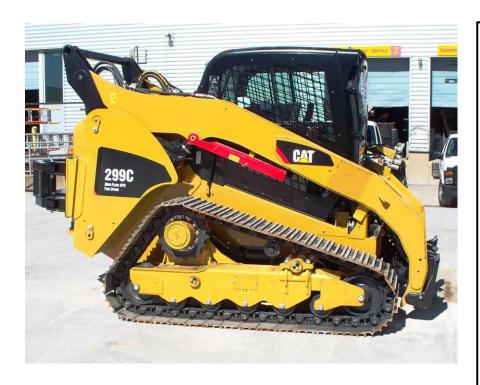

## Steel Track Undercarriage

For Cat® C, D- Series Compact Track Loaders

Supertrak is proud to offer an Industry first Steel Track
Conversion Kits for your
Caterpillar® Compact Track
Loaders. This kit utilizes the machines stock suspension and can be installed with 16" triple grouser pads, 16" or 14" single grouser pads.

Steel Tracks will decrease your Owning and Operating cost in application like Forestry, Recycling, Demolition, and use in aggregate material while increasing production of your CTL.

For more information contact Dave Evans (919)-935-2595 Dave.evans@supertrak.com www.supertrak.com